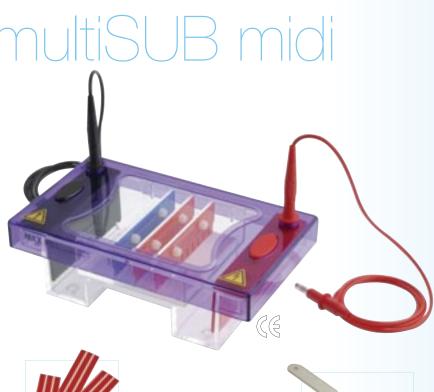

**Typical Applications** 

Loading guides allow easy well identification and sample loading

Scoops for safe transfer of gels

A maximum of 100 samples per gel can be resolved making this unit ideal for those routinely checking medium numbers of samples over short to medium gel run lengths.